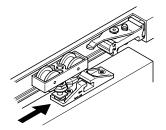

The two-way suspension bracket allows the door leaf to be hung and to be taken off in two different ways:

52

1. From the side Fixed pocket cover doesn't have to be removed Cover plate above opening has to be removable