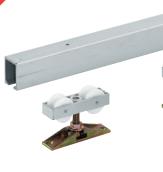

## Sliding Door Fitting Hawa Junior 80/Z

**Technical data:** 

Maximum door weight: 80 kg (176 lbs.)
Minimum door thickness: 26 mm (1 1/32")

## Characteristics:

- For 1 and 2 sliding wood doors
- Smooth quiet operation

**Hawa** 

- Outstanding durability
- Rattle-free bottom guide
- Simple installation
- Special two-way suspension
- Vertically and laterally adjustable
- · Door stop with adjustable retention spring

The two-way suspension bracket allows the door leaf to be hung and to be taken off in two different ways:

52

1. From the side Fixed pocket cover doesn't have to be removed Cover plate above opening has to be removable