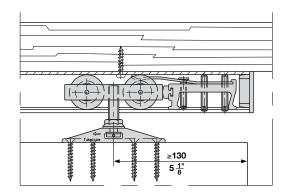

## Sliding Door Fitting Hawa Junior 80/Z

**Technical data:** 

Maximum door weight: 80 kg (176 lbs.)
Minimum door thickness: 26 mm (1 1/32")

## Characteristics:

- For 1 and 2 sliding wood doors
- Smooth quiet operation

**Hawa** 

- Outstanding durability
- Rattle-free bottom guide
- Simple installation
- Special two-way suspension
- Vertically and laterally adjustable
- · Door stop with adjustable retention spring