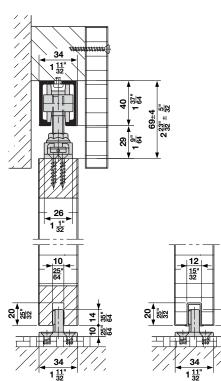

## Sliding Door Fitting Hawa Junior 80/Z

**Technical data:** 

Maximum door weight: 80 kg (176 lbs.)
Minimum door thickness: 26 mm (1 1/32")

## Characteristics:

- For 1 and 2 sliding wood doors
- Smooth quiet operation

**Hawa** 

- Outstanding durability
- Rattle-free bottom guide
- Simple installation
- Special two-way suspension
- Vertically and laterally adjustable
- · Door stop with adjustable retention spring

The two-way suspension bracket allows the door leaf to be hung and to be taken off in two different ways:

52

1. From the side Fixed pocket cover doesn't have to be removed Cover plate above opening has to be removable

2. From the front

Dimensional data not binding. We reserve the right to alter specifications without notice.